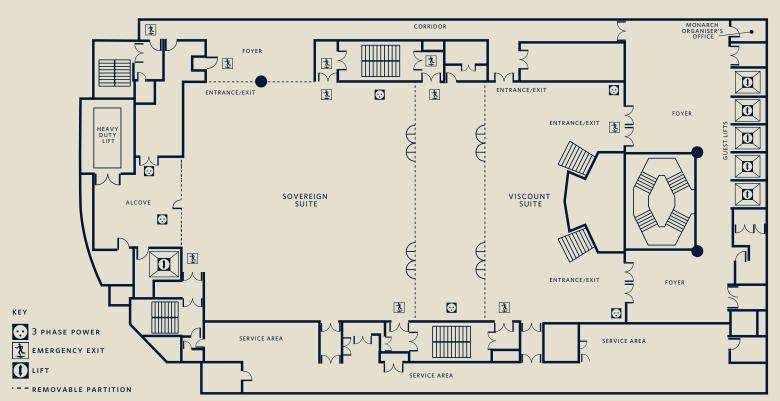

# MONARCH SUITE

Monarch Suite, Conference, Half Moon Set-up

# A diverse function room augmented by high-tech business technology.

The Monarch suite is a multi-purpose room with high-tech lighting and the latest conferencing technology. Build impressive stage sets with room to display a car, helicopter or other sizeable centrepieces. Project company logos, pin-spotlight individual tables or change the mood instantly with sensational colour washes or computer-generated waves of light.

# KING'S SUITE

Use the King's suite independently or combined with the Monarch suite for additional space and facilities.

Whether set up to seat 1,650 theatre style or split into two rooms, our King's suite is linked to the Monarch suite directly below to form a conference space offering event organisers great flexibility. Advanced facilities include back projection plus state-of-theart sound and lighting technology. A staircase carries delegates between the two suites. A heavy goods lift can carry up to 8,000kg at a time to either suite from street level with ease.