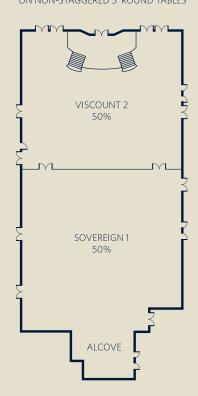

| 75.08     | 6.97      |

# **BANQUETING LAYOUT EXAMPLES AND ROOM CONFIGURATIONS**

# **690 GUESTS**ON 6' ROUND TABLES



### **950 GUESTS** ON 5' ROUND TABLES



# **810 GUESTS**ON NON-STAGGERED 5' ROUND TABLES



# **HILTON CONNECTIONS**

- Wireless and wired internet
- Video and audio conferencing
- Fully equipped office for conference support services
- Full range of equipment hire

# **HEAVY DUTY SERVICE LIFT**

- Up to 8,000kg
- Size 6m x 2.4m wide
- Height 2.5m
- Large vehicles can easily park up to lift doors at street level

# **PASSENGER LIFTS**

- 5 x 1.95m wide x 1.75m deep
- Door clearance 2.1m high x 1.1m wide

# KING'S SUITE



King's Suite, Theatre Style



# KING'S SUITE

Use the King's suite independently or combined with the Monarch suite for additional space and facilities.

Whether set up to seat 1,650 theatre style or split into two rooms, our King's suite is linked to the Monarch suite directly below to form a conference space offering event organisers great flexibility. Adva