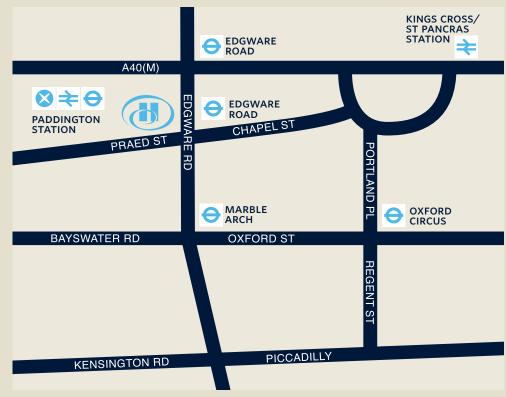

# LOCATION

Offering superb transportation links, Hilton London Metropole is located just 15 minutes from Heathrow Airport via the Heathrow Express at Paddington Station, and 10 minutes from the Eurostar terminal at St Pancras International Station.

Marylebone and Euston train stations are also easily accessible.

The hotel is only a 2-minute walk from the Edgware Road stations serving the District, Circle, Hammersmith & City and Bakerloo underground lines. Various bus stops near the hotel also serve numerous bus routes, which provide easy access to other Central London locations and the surrounding areas. Situated just outside the Congestion Charge zone with easy access to the city, the hotel also boasts car parking facilities for up to 172 vehicles.

Discover the liveliest bars, restaurants, theatres and other attractions in the nearby West End. In the mood to shop? Hilton London Metropole is also just 10 minutes from many of London's major shopping areas, including Oxford Street, Westfield London Shopping Centre, Regent Street, Bond Street and Knightsbridge.