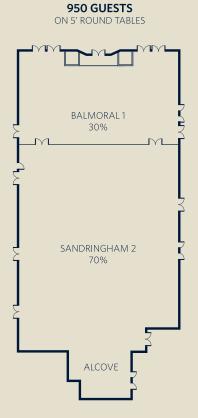

|

|                           | Directions with the   | Sheet to the true | AKE ZIKE | Ales (trì) |
|---------------------------|-----------------------|-------------------|----------|------------|
| Alcove                    | 31'5" x 28'9" x 14'6" | 9.6 x 8.8 x 4.5   | 919.9    | 85.5       |
| King's Organiser's Office | 11'4" x 10'6" x 7'10" | 3.4 x 3.2 x 2.4   | 118.83   | 11.04      |

# **BANQUETING LAYOUT EXAMPLES AND ROOM CONFIGURATIONS**

# COMPLETE 100%





# **HILTON CONNECTIONS**

- Wireless and wired internet
- Video and audio conferencing
- Fully equipped office for conference support services
- Full range of equipment hire

# **HEAVY DUTY SERVICE LIFT**

- Up to 8,000kg
- Size 6m x 2.4m wide
- Height 2.5m
- Large vehicles can easily park up to lift doors at street level

# **PASSENGER LIFTS**

- 5 x 1.95m wide x 1.75m deep
- Door clearance 2.1m high x 1.1m wide

# PALACE SUITE



Palace Suite Theme Event



# Creating a special ambience for audiences.

The elegant and impressive Palace suite has been a popular London venue for over 20 years. This well-proportioned and versatile suite is entirely adaptable. Its lighting can recreate any desired ambience, and includes crystal chandeliers.

Capable of hosting over 800 delegates, guests