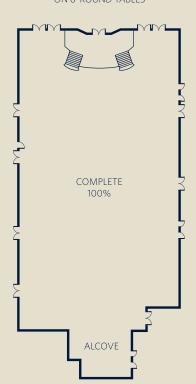

| 75.08     | 6.97      |

# **BANQUETING LAYOUT EXAMPLES AND ROOM CONFIGURATIONS**

# **690 GUESTS**ON 6' ROUND TABLES



### **950 GUESTS** ON 5' ROUND TABLES



# **810 GUESTS**ON NON-STAGGERED 5' ROUND TABLES



# **HILTON CONNECTIONS**

- Wireless and wired internet
- Video and audio conferencing
- Fully equipped office for conference support services
- Full range of equipment hire

# **HEAVY DUTY SERVICE LIFT**

- Up to 8,000kg
- Size 6m x 2.4m wide
- Height 2.5m
- Large vehicles can easily park up to lift doors at street level

# **PASSENGER LIFTS**

- 5 x 1.95m wide x 1.75m deep
- Door clearance 2.1m high x 1.1m wide

# KING'S SUITE



King's Suite, Theatre Style



# KING'S SUITE

Use the King's suite independently or combined with the Monarch suite for additional space and facilities.

Whether set up to seat 1,650 theatre style or split into two rooms, our King's suite is linked to the Monarch suit