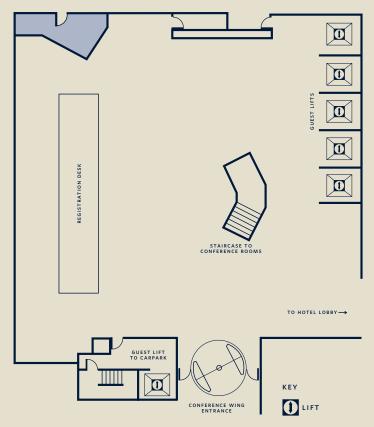

# **West Wing**

- 1 Studio Suites
- 2 Hilton Superior rooms
- Hilton Superior Family rooms
- 4 Praed meeting room
- 5 King's suite (Sandringham/Balmoral)
- 6 Monarch suite (Sovereign/Viscount)
- 7 Meeting rooms and Business Centre
- 8 West Wing Conference Registration Desk
- 9 West Wing Entrance
- 10 West Wing lifts
- 11 Gift and Souvenir Shop
- 12 Fiamma restaurant
- 13 Sports Bar
- 14 Heavy duty lift and loading bay
- 15 Parking

# WEST WING REGISTRATION AREA

The West Wing Ground Floor is purpose built to make Check-In and event registration as simple as possible.

Accommodating enough room to set up conference registration desks, organisers can take care of all formalities quickly and efficiently in one area. Use the plentiful space to register and check-in delegates or hand out information packs while they mingle. Benefit from direct access to the underground car park, coach pick up and drop off for up to six coaches.

Our West Wing registration area has built-in flexibility and space for banners, exhibition displays, plasma screens and other event materials. Hosts can make an impression from the moment their delegates arrive, where stairs and lifts connect the area directly to the Monarch and King's Convention suites.