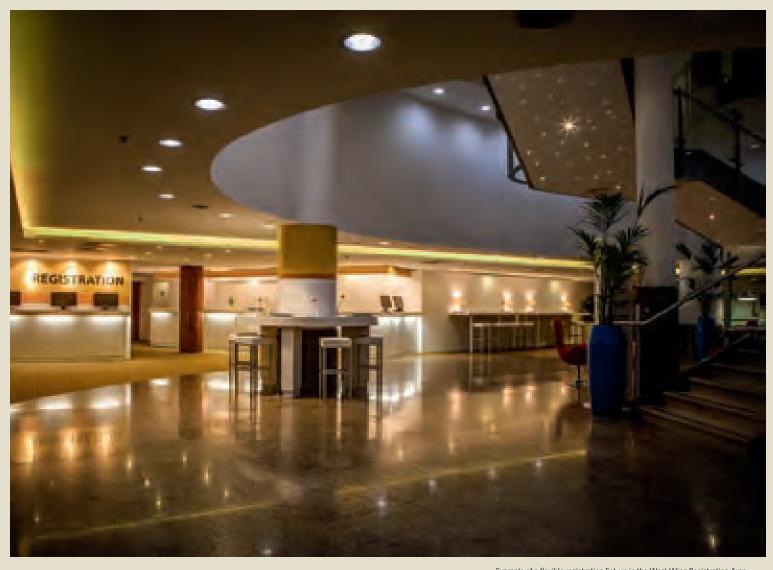

# WEST WING REGISTRATION AREA

The West Wing Ground Floor is purpose built to make Check-In and event registration as simple as possible.

Accommodating enough room to set up conference registration desks, organisers can take care of all formalities quickly and efficiently in one area. Use the plentiful space to register and check-in delegates or hand out information packs while they mingle. Benefit from direct access to the underground car park, coach pick up and drop off for up to six coaches.

Our West Wing registration area has built-in flexibility and space for banners, exhibition displays, plasma screens and other event materials. Hosts can make an impression from the moment their delegates arrive, where stairs and lifts connect the area directly to the Monarch and King's Convention suites.