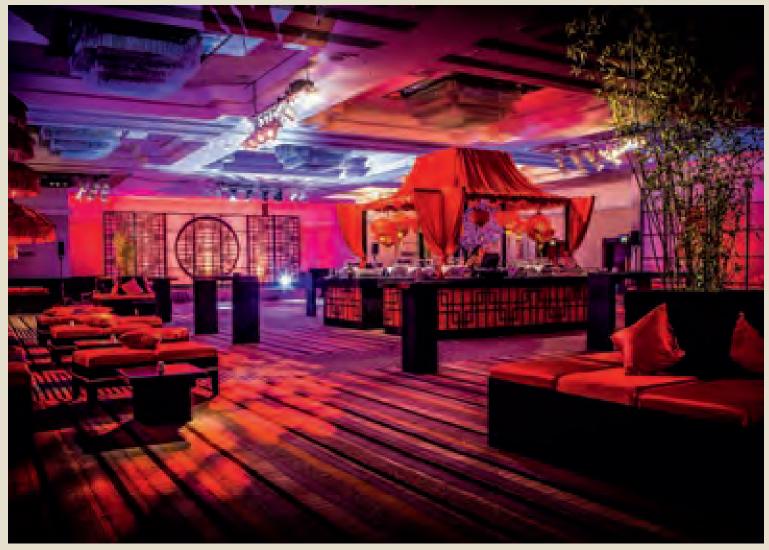

# PALACE SUITE

Palace Suite Theme Event

# Creating a special ambience for audiences.

The elegant and impressive Palace suite has been a popular London venue for over 20 years. This well-proportioned and versatile suite is entirely adaptable. Its lighting can recreate any desired ambience, and includes crystal chandeliers.

Capable of hosting over 800 delegates, guests can utilise it separately from the King's and Monarch suites, or combine with them to make the most spacehungry event possible. This flexible venue can also be sub-divided to cater for 85 to 400 people, suiting smaller audiences.