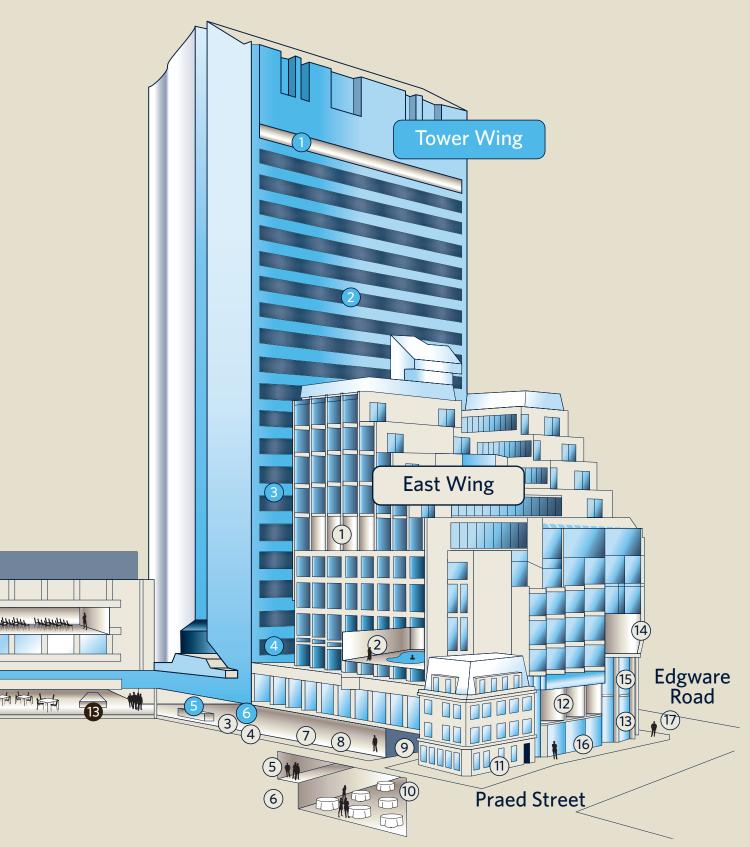

# **East Wing**

- (1) Hilton Executive rooms and suites
- (2) LivingWell Health Club
- (3) East Wing Group Registration Desk / Entrance
- (4) East Wing lifts
- (5) Windsor suite (York/Lancaster)
- (6) Heavy duty lift
- (7) Whisky Lounge
- (8) Foyer and EDG Bar & Lounge
- (9) Taxi drop off/entrance
- (10) Palace suite (Kensington/Buckingham/Blenheim)
- (11) Contrasti Hair & Beauty Salon
- (12) Mezzanine meeting rooms

Westminster suite (Cadogan/Berkeley/Belgrave)

Park suite (Regent's/St James/Victoria)

Thames suite (Waterloo/Tower/Chelsea/Richmond)

- (13) Hilton Grand Vacation Sales Office
- (14) Executive Lounge
- (15) Clarence suite
- (16) Reception

# Tower Wing

- 1 Rooftop restaurant
- 2 Hilton Deluxe rooms
- 3 Hilton Guest rooms
- 4 Boardrooms
- 5 Tower Wing lifts
- 6 Herb N' Kitchen