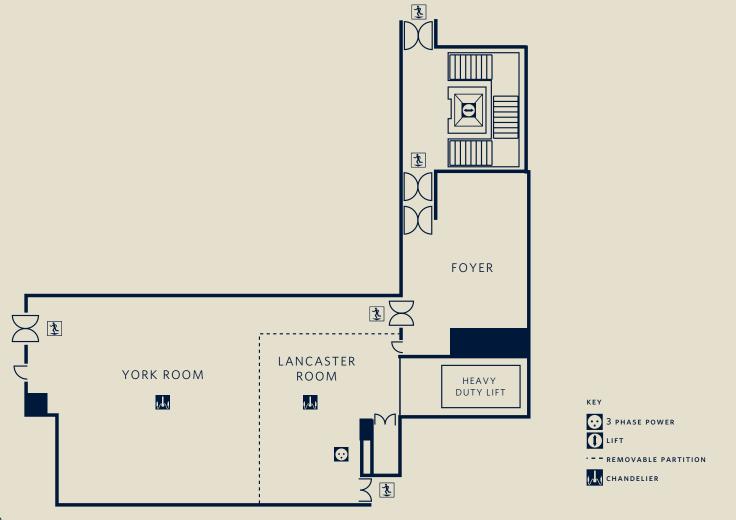

# WINDSOR SUITE

Windsor Suite, Conference, Cabaret Set-up

# Flexible room for independent meetings or to augment larger functions.

Above the Palace suite is the Windsor suite, often used as a breakout room. It can also provide a setting for separate VIP drinks prior to banquets in the Palace suite. It can alternatively serve as a dedicated venue for up to 250 delegates seated theatre style or 200 in an intimate ceremony.

| CAPACITIES AND DIMENSIONS |    | the | atre Capa | last last | , don Lini | n Dinner | ar Dance | and Receive | Ation But | et /st | hoje dar jart triki  | Directions Thrum     | Meg (HE) | Med (Hi) |
|---------------------------|----|-----|-----------|-----------|------------|----------|----------|-------------|-----------|--------|----------------------|----------------------|----------|----------|
| Windsor suite             |    |     |           |           |            |          |          |             |           |        |                      |                      |          |          |
| Complete                  | 55 | 250 | 160       | 120       | 200        | 140      | 55       | 250         | 200       | 140    | 72'7" x 39'5" x 8'1" | 22.00 x 12.04 x 2.47 | 2,634    | 244.7    |
| York                      | 40 | 130 | 70        | 60        | 150        | _        | 40       | 200         | 200       | _      | 46'1" x 39'5" x 8'1" | 14.04 x 12.04 x 2.47 | 1,770    | 164.42   |
| Lancaster                 | 15 | 60  | 20        | 25        | 40         | -        | 15       | 60          | 60        | _      | 32'7" x 25'9" x 8'1" | 9.9 x 7.90 x 2.47    | 723      | 67.15    |

| FACILITIES    | Tung stenl | escent lighting | Dinmet Dinmet | Blackout | Windows | Control Par | sound syst | g 3 arms So | Ariase 3 Prase | Data point | RULES | point's relevision | points kirconditionins |
|---------------|------------|-----------------|---------------|----------|---------|-------------|------------|-------------|----------------|------------|-------|--------------------|------------------------|
| Windsor suite |            |                 |               |          |         |             |            |             |                |            |       |                    |                        |
| Complete      | Tung       | •               | •             | _        | _       | _           | •          | 36          | •              | _          | 8     | 8                  | •                      |
| York          | Tung       |                 | •             | -        | _       | _           |            | 28          |                | _          | 6     | 6                  | •                      |
| Lancaster     | Tung       |                 | •             | _        | _       | _           |            | 8           |                | _          | 2     | 2                  | •                      |