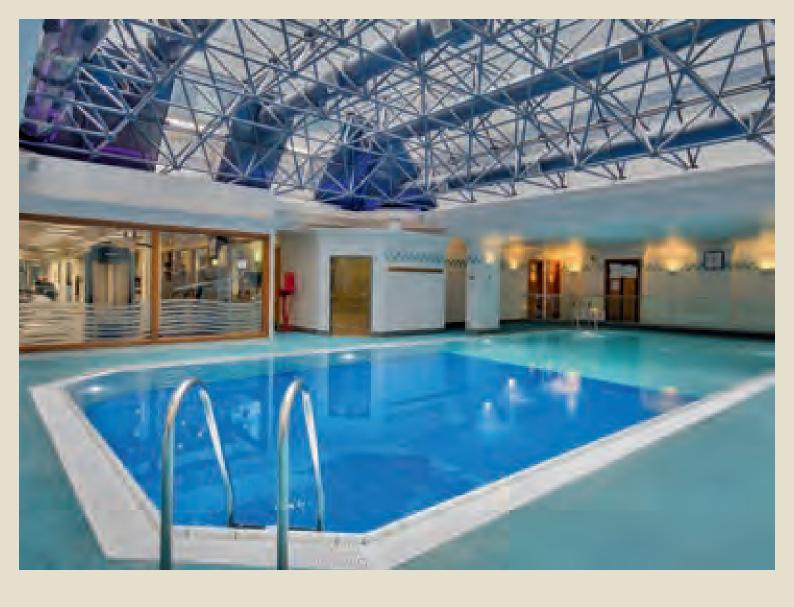

### **ON-SITE LEISURE FACILITIES**

- LivingWell Health Club, 12.5m swimming pool, fitness equipment, steam room, sauna and sports shop
- Contrasti Hair & Beauty Salon offering a range of treatments