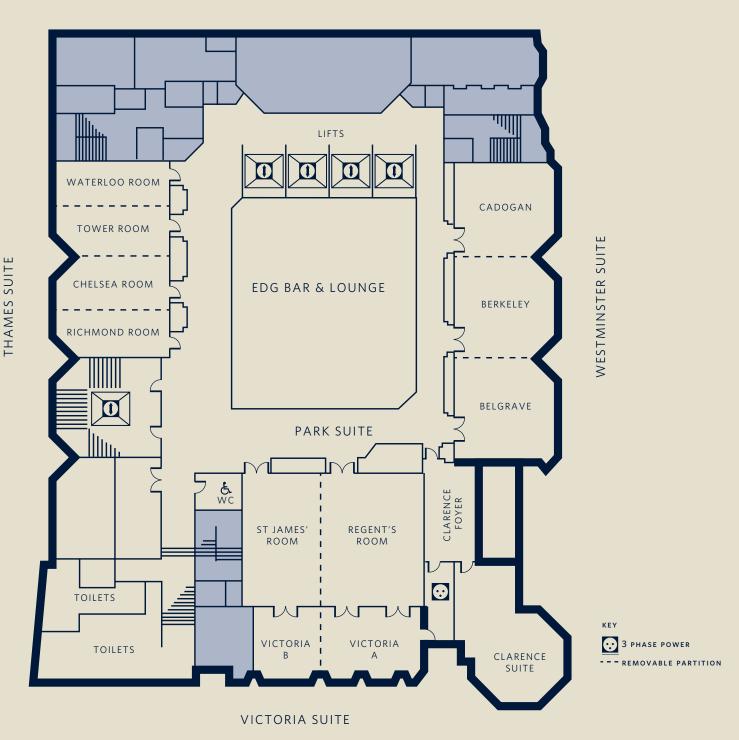

# MEZZANINE MEETING ROOMS

Make use of 12 dedicated meeting rooms available to event planners and corporate delegates.

Natural daylight streams into the majority of these 12 meeting rooms making the Mezzanine a relaxing area popular for breakouts, shared coffee and break stations, hospitality suites and as a registration area for conferences held in the hotel's East Wing. Balcony and Mezzanine area overlook EDG Bar & Lounge.

| CAPACITIES AN DIMENSIONS | Boardro | Theatre | Catrate | Classic | om Linch/ | Jimet J.Shaft | z / Recedi | on Buttet | Directions Hero     | Directions H. Ind.  | kted (HE) | Mes (H) |
|--------------------------|---------|---------|---------|---------|-----------|---------------|------------|-----------|---------------------|---------------------|-----------|---------|
| WESTMINSTER SUITE        |         |         |         |         |           |               |            |           |                     |                     |           |         |
| Complete                 | 52      | 130     | 80      | 70      | 100       | 60            | 180        | 160       | 71.4 x 18 x 8.1     | 21.74 x 5.48 x 2.46 | 1285.20   | 146.5   |
| Cadogan                  | 20      | 40      | 24      | 15      | 30        | 18            | 40         | 40        | 23 x 18 x 8.1       | 7 x 5.48 x 2.46     | 414       | 38.36   |
| Berkeley                 | 20      | 40      | 24      | 15      | 30        | 18            | 40         | 40        | 23 x 18 x 8.1       | 7 x 5.48 x 2.46     | 414       | 38.36   |
| Belgrave                 | 20      | 40      | 24      | 15      | 30        | 18            | 40         | 40        | 23 x 18 x 8.1       | 7 x 5.48 x 2.46     | 414       | 38.36   |
| PARK SUITE               |         |         |         |         |           |               |            |           |                     |                     |           |         |
| Complete                 | 40      | 130     | 70      | 70      | 120       | 40            | 160        | 140       | 42.42 x 31.1 x 8.10 | 13.37x 9.66 x 2.47  | 1319.26   | 129.15  |
| Regent's                 | 26      | 80      | 40      | 50      | 60        | 27            | 70         | 80        | 31.1 x 22.78 x 8.10 | 9.66 x 7.86 x 2.47  | 708.46    | 75.93   |
| St James                 | 26      | 60      | 32      | 36      | 50        | 25            | 50         | 50        | 31.1 x 18.91 x 8.10 | 9.66 x 5.76 x 2.47  | 588.10    | 55.64   |
| THAMES SUITE             |         |         |         |         |           |               |            |           |                     |                     |           |         |
| Complete                 | 40      | 130     | 72      | 60      | 90        | 44            | 120        | 120       | 46.2 x 24.8 x 7.1   | 14.7 x 7.52 x 2.16  | 1249.6    | 110.54  |
| Waterloo                 | 16      | 25      | 20      | 14      | 20        | 20            | _          | _         | 24.8 x 11. x 7.1    | 7.52 x 3.33 x 2.16  | 312.40    | 25.04   |
| Tower                    | 16      | 25      | 20      | 14      | 20        | 14            | _          | _         | 24.8 x 11. x 7.1    | 7.52 x 3.33 x 2.16  | 312.40    | 25.04   |
| Chelsea                  | 16      | 25      | 20      | 14      | 20        | 14            | _          | _         | 24.8 x 11. x 7.1    | 7.52 x 3.33 x 2.16  | 312.40    | 25.04   |
| Richmond                 | 16      | 25      | 20      | 14      | 20        | 14            | _          | _         | 24.8 x 11. x 7.1    | 7.52 x 3.33 x 2.16  | 312.40    | 25.04   |
| CLARENCE SUITE           |         |         |         |         |           |               |            |           |                     |                     |           |         |
| Complete                 | 16      | 30      | _       | 16      | 20        | _             | 50         | 50        | 29.55 x 16.8 x 8.16 | 9 x 5.12 x 2.49     | 496.44    | 46.08   |
| VICTORIA SUITE           |         |         |         |         |           |               |            |           |                     |                     |           |         |
| Complete                 | 28      | 66      | _       | 40      | _         | _             | _          | _         | 37.2 x 13.1 x 8.2   | 11.32 x 4 x 2.49    | 487.32    | 45.28   |

# **HILTON CONNECTIONS**

- Wireless and wired internet
- Full range of equipment hire
- Video and audio conferencing

| FACILITIES        | ,en c        | ert lighting out | (015   |          | , <sub>m</sub> s | Bandsolde | ,<br>5 | Data point (R.) | telephone poi | Television poi | Air Conditioning |
|-------------------|--------------|------------------|--------|----------|------------------|-----------|--------|-----------------|---------------|----------------|------------------|
|                   | Tungstenless | Lightine         | Dimmer | Blackout | Windows          | 13 amil   | 3Phase | Data De         | zeledhe       | relevis        | Aircon           |
| WESTMINSTER SUITE |              |                  | •      | ,        | •                |           |        | ,               | ,             |                |                  |
| Complete          | Tung/Flr     | •                | •      | _        | •                | 12        | _      | 16              | 6             | 6              | •                |
| Cadogan           | Tung/Flr     | •                |        | _        | •                | 4         | -      | 4               | 2             | 2              | •                |
| Berkeley          | Tung/Flr     | •                |        | -        | •                | 4         | -      | 4               | 2             | 2              | •                |
| Belgrave          | Tung/Flr     | •                |        | _        | •                | 4         | -      | 4               | 2             | 2              |                  |
| PARK SUITE        |              |                  |        |          |                  |           |        |                 |               |                |                  |
| Complete          | Tung/Flr     | •                | •      | _        | •                | 10        | _      | 2               | 4             | 4              | •                |
| Regent's          | Tung/Flr     | •                | •      | -        | •                | 6         | •      | 2               | 2             | 2              | •                |
| St James          | Tung/Flr     | •                |        | _        | •                | 4         |        | _               | 2             | 2              |                  |
| THAMES SUITE      |              |                  |        |          |                  |           |        |                 |               |                |                  |
| Complete          | Tung         | •                |        | _        | •                | 16        | _      | 8               | 4             | 8              | •                |
| Waterloo          | Tung         | •                |        | _        |                  | 4         | _      | 2               | 1             | 2              | •                |
| Tower             | Tung         | •                |        | _        |                  | 4         | _      | 2               | 1             | 2              |                  |
| Chelsea           | Tung         | •                |        | _        | •                | 4         | -      | 2               | 1             | 2              |                  |
| Richmond          | Tung         | •                |        | _        | •                | 4         | -      | 2               | 1             | 2              |                  |
| CLARENCE SUITE    |              |                  |        |          |                  |           |        |                 |               |                |                  |
| Complete          | Tung/Flr     | •                |        | _        | •                | 4         |        | _               | 2             | 2              |                  |
| VICTORIA SUITE    |              |                  |        |          |                  |           |        |                 |               |                |                  |
| Complete          | XX           | XX               | XX     | XX       | XX               | XX        | XX     | XX              | XX            | XX             | XX               |