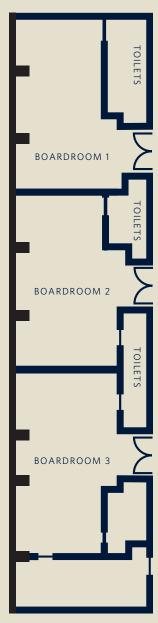

# Tower Wing

- 1 Rooftop restaurant
- 2 Hilton Deluxe rooms
- 3 Hilton Guest rooms
- 4 Boardrooms
- 5 Tower Wing lifts
- 6 Herb N' Kitchen