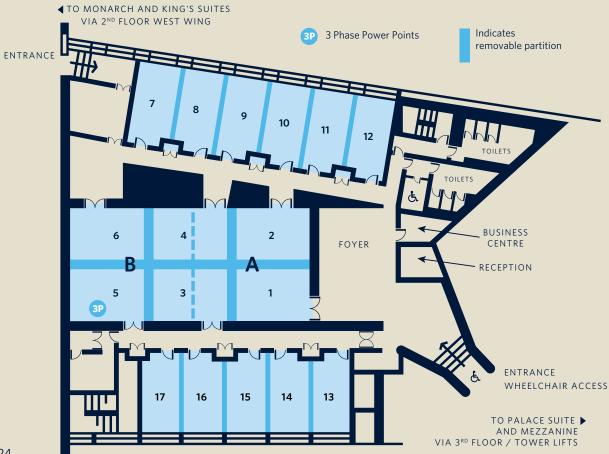

# **West Wing**

- 1 Studio Suites
- 2 Hilton Superior rooms
- Hilton Superior Family rooms
- 4 Praed meeting room
- 5 King's suite (Sandringham/Balmoral)
- 6 Monarch suite (Sovereign/Viscount)
- 7 Meeting rooms and Business Centre
- 8 West Wing Conference Registration Desk
- 9 West Wing Entrance
- 10 West Wing lifts
- 11 Gift and Souvenir Shop
- 12 Fiamma restaurant
- 13 Sports Bar
- 14 Heavy duty lift and loading bay
- 15 Parking

# **East Wing**

- (1) Hilton Executive rooms and suites
- (2) LivingWell Health Club
- (3) East Wing Group Registration Desk / Entrance
- (4) East Wing lifts
- (5) Windsor suite (York/Lancaster)
- (6) Heavy duty lift
- (7) Whisky Lounge
- (8) Foyer and EDG Bar & Lounge
- (9) Taxi drop off/entrance
- (10) Palace suite (Kensington/Buckingham/Blenheim)
- (11) Contrasti Hair & Beauty Salon
- (12) Mezzanine meeting rooms

Westminster suite (Cadogan/Berkeley/Belgrave)

Park suite (Regent's/St James/Victoria)

Thames suite (Waterloo/Tower/Chelsea/Richmond)

- (13) Hilton Grand Vacation Sales Office
- (14) Executive Lounge
- (15) Clarence suite
- (16) Reception

# Tower Wing

- 1 Rooftop restaurant
- 2 Hilton Deluxe rooms
- 3 Hilton Guest rooms
- 4 Boardrooms
- 5 Tower Wing lifts
- 6 Herb N' Kitchen