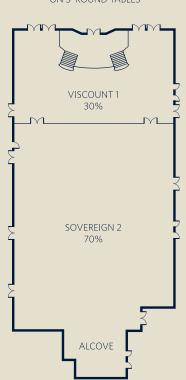

| 75.08     | 6.97      |

# **BANQUETING LAYOUT EXAMPLES AND ROOM CONFIGURATIONS**

# **690 GUESTS**ON 6' ROUND TABLES



### **950 GUESTS** ON 5' ROUND TABLES



# **810 GUESTS**ON NON-STAGGERED 5' ROUND TABLES



# **HILTON CONNECTIONS**

- Wireless and wired internet
- Video and audio conferencing
- Fully equipped office for conference support services
- Full range of equipment hire

# **HEAVY DUTY SERVICE LIFT**

- Up to 8,000kg
- Size 6m x 2.4m wide
- Height 2.5m
- Large vehicles can easily park up to lift doors at street level

# **PASSENGER LIFTS**

- 5 x 1.95m wide x 1.75m deep
- Door clearance 2.1m high x 1.1m wide

# KING'S SUITE



King's Suite, Theatre Style



# KING'S SUITE

Use the King's suite independently or combined with the Monarch suite for additional space and facilities.

Whether set up to seat 1,650 theatre style or split into two rooms, our King's suite is linked to the Monarch suite directly below to form a conference spa