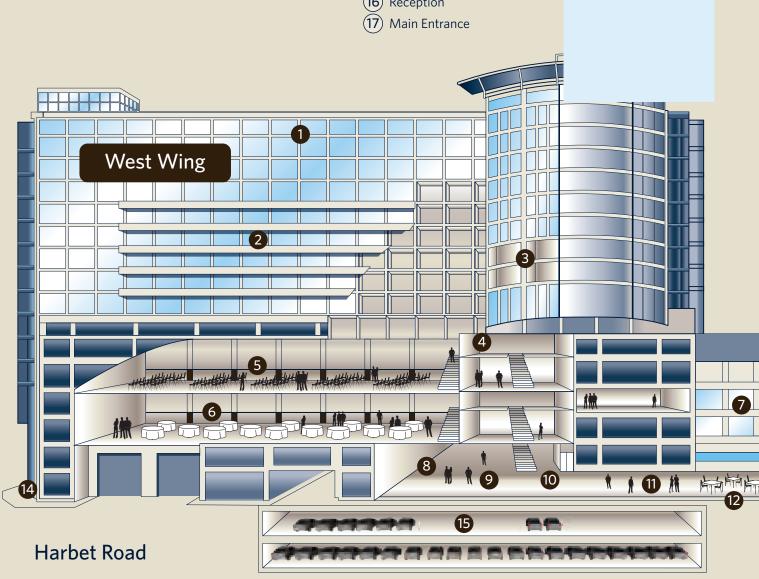

# **West Wing**

- 1 Studio Suites
- 2 Hilton Superior rooms
- Hilton Superior Family rooms
- 4 Praed meeting room
- 5 King's suite (Sandringham/Balmoral)
- 6 Monarch suite (Sovereign/Viscount)
- 7 Meeting rooms and Business Centre
- 8 West Wing Conference Registration Desk
- 9 West Wing Entrance
- 10 West Wing lifts
- 11 Gift and Souvenir Shop
- 12 Fiamma restaurant
- 13 Sports Bar
- 14 Heavy duty lift and loading bay
- 15 Parking