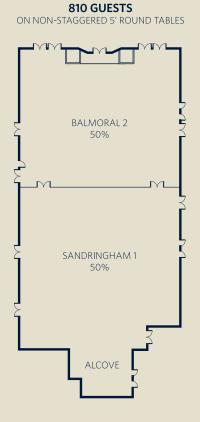

|

|                           | Directions with the   | Sheet to the true | AKE ZIKE | Ales (trì) |
|---------------------------|-----------------------|-------------------|----------|------------|
| Alcove                    | 31'5" x 28'9" x 14'6" | 9.6 x 8.8 x 4.5   | 919.9    | 85.5       |
| King's Organiser's Office | 11'4" x 10'6" x 7'10" | 3.4 x 3.2 x 2.4   | 118.83   | 11.04      |

# **BANQUETING LAYOUT EXAMPLES AND ROOM CONFIGURATIONS**

# COMPLETE 100%





# **HILTON CONNECTIONS**

- Wireless and wired internet
- Video and audio conferencing
- Fully equipped office for conference support services
- Full range of equipment hire

# **HEAVY DUTY SERVICE LIFT**

- Up to 8,000kg
- Size 6m x 2.4m wide
- Height 2.5m
- Large vehicles can easily park up to lift doors at street level

# **PASSENGER LIFTS**

- 5 x 1.95m wide x 1.75m deep
- Door clearance 2.1m high x 1.1m wide

# PALACE SUITE



Palace Suite Theme Event



# Creating a special ambience for audiences.

The elegant and impressive Palace suite has been a popular London venue for over 20 years. This well-proportioned and versatile suite is entirely adaptable. Its lighting can recreate any desired ambience, and includes crystal chandeliers.

Capable of hosting over 800 delegates, guests ca