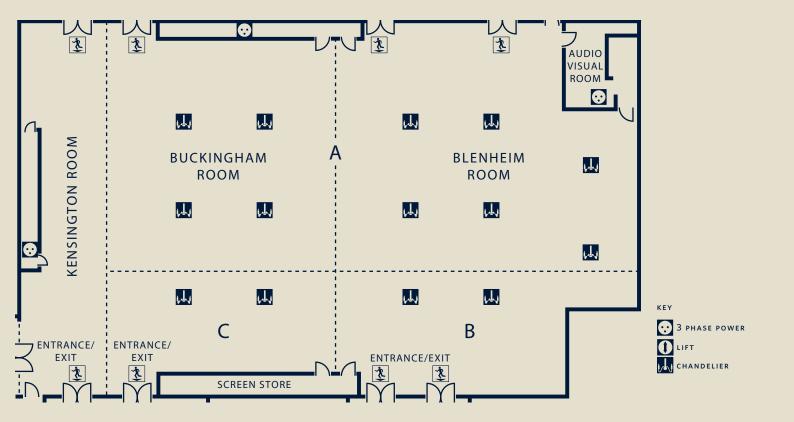

# MEZZANINE MEETING ROOMS

Make use of 12 dedicated meeting rooms available to event planners and corporate delegates.

Natural daylight streams into the majority of these 12 meeting rooms making the Mezzanine a relaxing area popular for breakouts, shared coffee and break stations, hospitality suites and as a registration area for conferences held in the hotel's East Wing. Balcony and Mezzanine area overlook EDG Bar & Lounge.

| CAPACITIES AN DIMENSIONS | Boardro | Theatre | Catrate | Classic | om Linch/ | Jimet J.Shaft | z / Recedi | on Buttet | Directions Hero     | Directions H. Ind.  | kted (HE) | Mes (H) |
|--------------------------|---------|---------|---------|---------|-----------|---------------|------------|-----------|---------------------|---------------------|-----------|---------|
| WESTMINSTER SUITE        |         |         |         |         |           |               |            |           |                     |                     |           |         |
| Complete                 | 52      | 130     | 80      | 70      | 100       | 60            | 180        | 160       | 71.4 x 18 x 8.1     | 21.74 x 5.48 x 2.46 | 1285.20   | 146.5   |
| Cadogan                  | 20      | 40      | 24      | 15      | 30        | 18            | 40         | 40        | 23 x 18 x 8.1       | 7 x 5.48 x 2.46     | 414       | 38.36   |
| Berkeley                 | 20      | 40      | 24      | 15      | 30        | 18            | 40         | 40        | 23 x 18 x 8.1       | 7 x 5.48 x 2.46     | 414       | 38.36   |
| Belgrave                 | 20      | 40      | 24      | 15      | 30        | 18            | 40         | 40        | 23 x 18 x 8.1       | 7 x 5.48 x 2.46     | 414       | 38.36   |
| PARK SUITE               |         |         |         |         |           |               |            |           |                     |                     |           |         |
| Complete                 | 40      | 130     | 70      | 70      | 120       | 40            | 160        | 140       | 42.42 x 31.1 x 8.10 | 13.37x 9.66 x 2.47  | 1319.26   | 129.15  |
| Regent's                 | 26      | 80      | 40      | 50      | 60        | 27            | 70         | 80        | 31.1 x 22.78 x 8.10 | 9.66 x 7.86 x 2.47  | 708.46    | 75.93   |
| St James                 | 26      | 60      | 32      | 36      | 50        | 25            | 50         | 50        | 31.1 x 18.91 x 8.10 | 9.66 x 5.76 x 2.47  | 588.10    | 55.64   |
| THAMES SUITE             |         |         |         |         |           |               |            |           |                     |                     |           |         |
| Complete                 | 40      | 130     | 72      | 60      | 90        | 44            | 120        | 120       | 46.2 x 24.8 x 7.1   | 14.7 x 7.52 x 2.16  | 1249.6    | 110.54  |
| Waterloo                 | 16      | 25      | 20      | 14      | 20        | 20            | _          | _         | 24.8 x 11. x 7.1    | 7.52 x 3.33 x 2.16  | 312.40    | 25.04   |
| Tower                    | 16      | 25      | 20      | 14      | 20        | 14            | _          | _         | 24.8 x 11. x 7.1    | 7.52 x 3.33 x 2.16  | 312.40    | 25.04   |
| Chelsea                  | 16      | 25      | 20      | 14      | 20        | 14            | _          | _         | 24.8 x 11. x 7.1    | 7.52 x 3.33 x 2.16  | 312.40    | 25.04   |
| Richmond                 | 16      | 25      | 20      | 14      | 20        | 14            | _          | _         | 24.8 x 11. x 7.1    | 7.52 x 3.33 x 2.16  | 312.40    | 25.04   |
| CLARENCE SUITE           |         |         |         |         |           |               |            |           |                     |                     |           |         |
| Complete                 | 16      | 30      | _       | 16      | 20        | _             | 50         | 50        | 29.55 x 16.8 x 8.16 | 9 x 5.12 x 2.49     | 496.44    | 46.08   |
| VICTORIA SUITE           |         |         |         |         |           |               |            |           |                     |                     |           |         |
| Complete                 | 28      | 66      | _       | 40      | _         | _             | _          | _         | 37.2 x 13.1 x 8.2   | 11.32 x 4 x 2.49    | 487.32    | 45.28   |