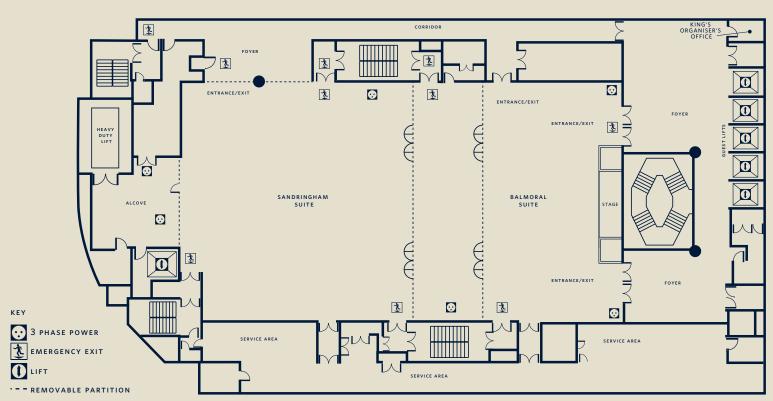

# KING'S SUITE

King's Suite, Theatre Style

# KING'S SUITE

Use the King's suite independently or combined with the Monarch suite for additional space and facilities.

Whether set up to seat 1,650 theatre style or split into two rooms, our King's suite is linked to the Monarch suite directly below to form a conference space offering event organisers great flexibility. Advanced facilities include back projection plus state-of-theart sound and lighting technology. A staircase carries delegates between the two suites. A heavy goods lift can carry up to 8,000kg at a time to either suite from street level with ease.

| CAPACITIES AN DIMENSIONS | Boardin | Theatre | , Cabare | Der kable dassio | om Lunchi | Jinner Dinner | Dance Dance | on Operations they     | Orest W. H. Hay    | Krég (Kř. | kres (kr.) |
|--------------------------|---------|---------|----------|------------------|-----------|---------------|-------------|------------------------|--------------------|-----------|------------|
| King's suite             |         |         |          |                  |           |               |             |                        |                    |           |            |
| Complete                 | -       | 1,650   | 728      | 930              | 1,050     | 880           | 1,600       | 177'2" x 77'7" x 14'6" | 54 x 23.7 x 4.48   | 11,431    | 1,062      |
| Sandringham 1            | _       | 650     | 336      | 450              | 620       | 420           | 800         | 107'6" x 77'7" x 14'6" | 32.8 x 23.7 x 4.48 | 6,867     | 638        |
| Sandringham 2            | _       | 800     | 448      | 672              | 770       | 600           | 1,100       | 131'2" x 77'7" x 14'6" | 40.0 x 23.7 x 4.48 | 8,719     | 810        |
| Balmoral 1               | _       | 460     | 224      | 320              | 280       | 240           | 400         | 45'7" x 77'7" x 14'6"  | 13.9 x 23.7 x 4.48 | 3,574     | 332        |
| Balmoral 2               | _       | 750     | 344      | 420              | 490       | 420           | 600         | 69'4" x 77'7" x 14'6"  | 21.2 x 23.7 x 4.48 | 4,542     | 422        |

| FACILITIES    | TUTO (1) | indescent lighting | Controls | Blackon | Alindos | s Cailings | Control | Sound Sound | Sted Bank | Solder Samo | Solder Strage | , release | he points light | or points<br>bit cor | ditioning lighting | Special Company of the Company of th |
|---------------|----------|--------------------|----------|---------|---------|------------|---------|-------------|-----------|-------------|---------------|-----------|-----------------|----------------------|--------------------|--------------------------------------------------------------------------------------------------------------------------------------------------------------------------------------------------------------------------------------------------------------------------------------------------------------------------------------------------------------------------------------------------------------------------------------------------------------------------------------------------------------------------------------------------------------------------------------------------------------------------------------------------------------------------------------------------------------------------------------------------------------------------------------------------------------------------------------------------------------------------------------------------------------------------------------------------------------------------------------------------------------------------------------------------------------------------------------------------------------------------------------------------------------------------------------------------------------------------------------------------------------------------------------------------------------------------------------------------------------------------------------------------------------------------------------------------------------------------------------------------------------------------------------------------------------------------------------------------------------------------------------------------------------------------------------------------------------------------------------------------------------------------------------------------------------------------------------------------------------------------------------------------------------------------------------------------------------------------------------------------------------------------------------------------------------------------------------------------------------------------------|
| King's suite  |          |                    |          |         |         |            |         |             |           |             |               |           |                 |                      |                    |                                                                                                                                                                                                                                                                                                                                                                                                                                                                                                                                                                                                                                                                                                                                                                                                                                                                                                                                                                                                                                                                                                                                                                                                                                                                                                                                                                                                                                                                                                                                                                                                                                                                                                                                                                                                                                                                                                                                                                                                                                                                                                                                |
| Complete      | Tung/Flr | •                  | •        | •       | _       | 15         | 14      | •           | 4         | 82          | •             | 89        | 18              | •                    | •                  | 12                                                                                                                                                                                                                                                                                                                                                                                                                                                                                                                                                                                                                                                                                                                                                                                                                                                                                                                                                                                                                                                                                                                                                                                                                                                                                                                                                                                                                                                                                                                                                                                                                                                                                                                                                                                                                                                                                                                                                                                                                                                                                                                             |
| Sandringham 1 | Tung/Flr | •                  | •        | •       | _       | 9          | 8       | •           | 2         | 41          | •             | 57        | 8               | •                    | •                  | 8                                                                                                                                                                                                                                                                                                                                                                                                                                                                                                                                                                                                                                                                                                                                                                                                                                                                                                                                                                                                                                                                                                                                                                                                                                                                                                                                                                                                                                                                                                                                                                                                                                                                                                                                                                                                                                                                                                                                                                                                                                                                                                                              |
| Sandringham 2 | Tung/Flr | •                  |          | •       | _       | 12         | 10      | •           | 2         | 49          | •             | 69        | 10              |                      | •                  | 8                                                                                                                                                                                                                                                                                                                                                                                                                                                                                                                                                                                                                                                                                                                                                                                                                                                                                                                                                                                                                                                                                                                                                                                                                                                                                                                                                                                                                                                                                                                                                                                                                                                                                                                                                                                                                                                                                                                                                                                                                                                                                                                              |
| Balmoral 1    | Tung/Flr |                    |          |         | _       | 3          | 4       | •           | 2         | 16          |               | 20        | 4               |                      |                    | 4                                                                                                                                                                                                                                                                                                                                                                                                                                                                                                                                                                                                                                                                                                                                                                                                                                                                                                                                                                                                                                                                                                                                                                                                                                                                                                                                                                                                                                                                                                                                                                                                                                                                                                                                                                                                                                                                                                                                                                                                                                                                                                                              |
| Balmoral 2    | Tung/Flr | •                  | •        | •       | _       | 6          | 6       | •           | 2         | 24          | •             | 32        | 6               | •                    | •                  | 4                                                                                                                                                                                                                                                                                                                                                                                                                                                                                                                                                                                                                                                                                                                                                                                                                                                                                                                                                                                                                                                                                                                                                                                                                                                                                                                                                                                                                                                                                                                                                                                                                                                                                                                                                                                                                                                                                                                                                                                                                                                                                                                              |

|                           | Directions with the   | Sheet to the true | AKE ZIKE | Ales (trì) |
|---------------------------|-----------------------|-------------------|----------|------------|
| Alcove                    | 31'5" x 28'9" x 14'6" | 9.6 x 8.8 x 4.5   | 919.9    | 85.5       |
| King's Organiser's Office | 11'4" x 10'6" x 7'10" | 3.4 x 3.2 x 2.4   | 118.83   | 11.04      |